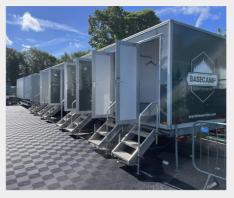

# 6 Bay Event shower trailer

#### **Trailer Features**

- LED Lighting
- Skylight for Ventilation
- Automatic Temperature Control
- 2 x 47 kg Propane Cylinders Supplied
- High Pressure Pumped Water Output
- 900 Litre Freshwater Header Tank
- 750 watt Power Consumption
- Soakaway / Surface Drain Connection