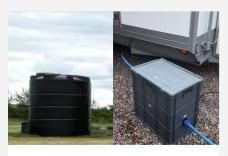

Fresh Water Tanks & Pumps

**Waste Water Tanks & Pumps** 

### **Connectivity**

Although our units have large header tanks, a water supply with good pressure is required. Waste can be piped into a nearby drain or soakaway. We supply 10 meters of fresh water and waste pipe per unit as standard. A 13 or 16 amp mains electricity supply is required per trailer.