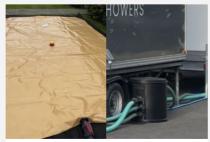

, and can be positioned on grass or hard standing. Height access of a minimum if 3.7 meters is required, and the final position should be reasonably

### **Connectivity**

Although our units have large header tanks, a water supply with good pressure is required. Waste can be piped into a nearby drain or soakaway. We supply 10 meters of fresh water and waste pipe per unit as standard. A 13 or 16 amp mains electricity supply is required per trailer.

### **Site Checklist**



Site Height Access 3.7m



Reasonably Level Ground



13/16 amp Power (10m)



Freshwater Supply (10m)



Drain or Soakaway (10m)

We can supply extra pipework and are used to solving problems, so if your site does not meet any of these requirements please let us know, we are here to help.



Fresh Water Tanks & Pumps



**Waste Water Tanks & Pumps** 

### **Awesome Clients**

'We always use & highly recommend Basecamp for all our 3rd party shower supplies. When our customers need a shower unit, Dave always provides us with exceptional service & the units he provides are top notch! Zero hassle!'



Rachel Hatfield, Starbright Hideaways