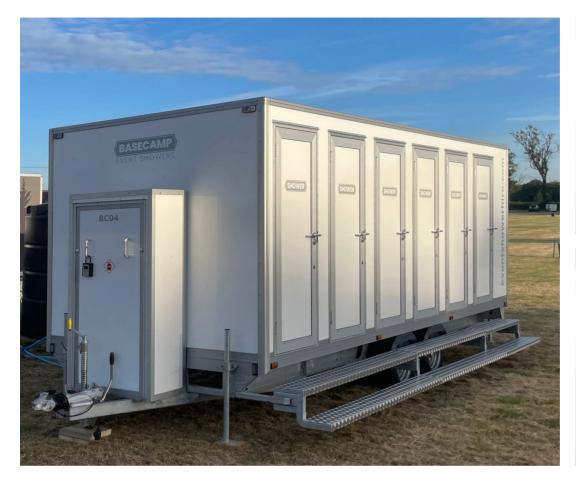

# 6 Bay Event shower trailer

#### **Trailer Features**

- LED Lighting
- Skylight for Ventilation
- Automatic Temperature Control
- 2 x 47 kg Propane Cylinders Supplied
- High Pressure Pumped Water Output
- 900 Litre Freshwater Header Tank
- 750 watt Power Consumption
- Soakaway / Surface Drain Connection

#### **Dimensions**

7.5 m Length / 2.3 m Width / 3.3m Height