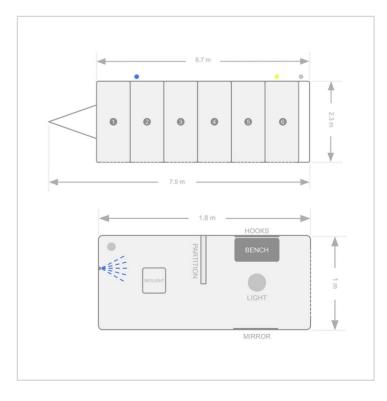

# 6 Bay Event shower trailer









# **Specifications**

#### **Trailer Features**

- LED Lighting
- Skylight for Ventilation
- Automatic Temperature Control
- 2 x 47 kg Propane Cylinders Supplied
- High Pressure Pumped Water Output
- 900 Litre Freshwater Header Tank
- 750 watt Power Consumption
- Soakaway / Surface Drain Connection

#### **Dimensions**

7.5 m Length / 2.3 m Width / 3.3m Height





# **OUR SERVICE**











### **Transportation**

- Full UK mainland delivery
- Delivered min of 24hrs before event
- 4x4 vehicles to deliver & position

### **Installation & Test**

- All connections made by our team
- Fresh water and waste connections
- Quality and safety inspection



#### 24/7 Support

- 24 hr phone number provided
- 24/7 onsite support for breakdown
- Remote monitoring

# **Site Requirements**

#### Access

The units will be delivered onsite with a 4x4, and can be positioned on grass or hard standing. Height access of a minimum if 3.7 meters is required, and the final position should be reasonably

### **Connectivity**

Although our units have large header tanks, a water supply with good pressure is required. Waste can be piped into a nearby drain or soakaway.