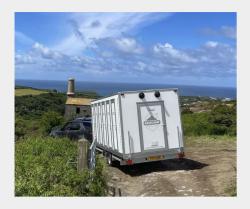

### **Transportation**

- Full UK mainland delivery
- Delivered min of 24hrs before event
- 4x4 vehicles to deliver & position

#### Access

The units will be delivered onsite with a 4x4, and can be positioned on grass or hard standing. Height access of a minimum if 3.7 meters is required, and the final position should be reasonably